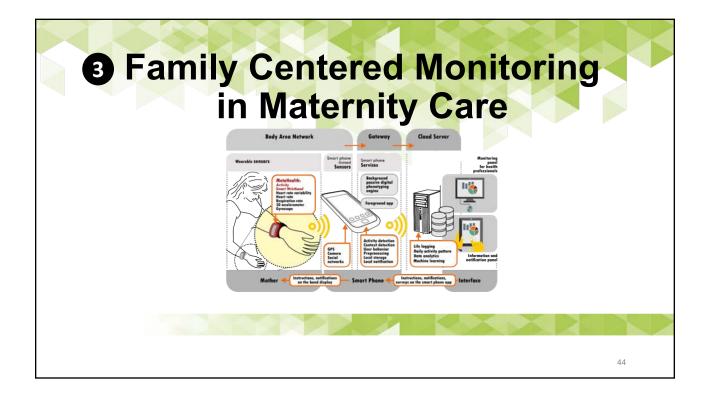

## Demonstration and Evaluation Bandwidth Utilization and Storage

HiCH: Hierarchical Fog-assisted Computing Architecture for Healthcare IoT

> Data transmission and data storage in the cloud are reduced.