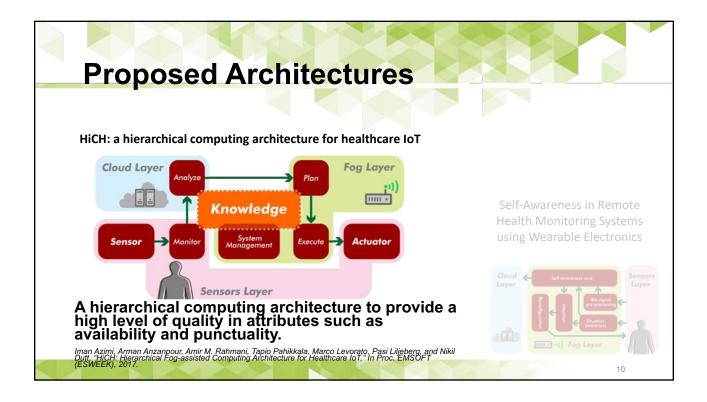

## Demonstration and Evaluation Bandwidth Utilization and Storage

HiCH: Hierarchical Fog-assisted Computing Architecture for Healthcare IoT

> Data transmission and data storage in the cloud are reduced.