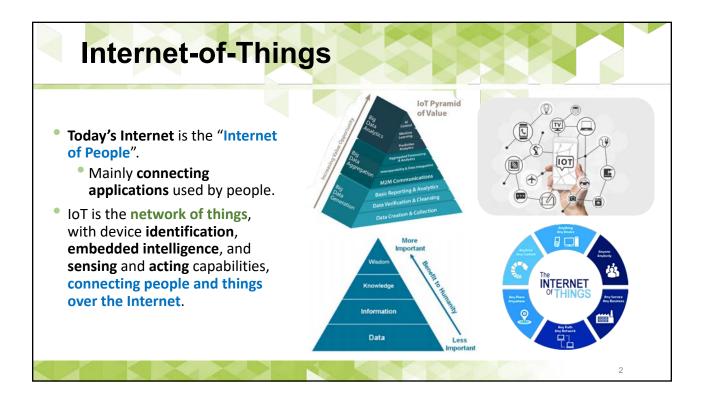

## Demonstration and Evaluation Bandwidth Utilization and Storage

HiCH: Hierarchical Fog-assisted Computing Architecture for Healthcare IoT

> Data transmission and data storage in the cloud are reduced.