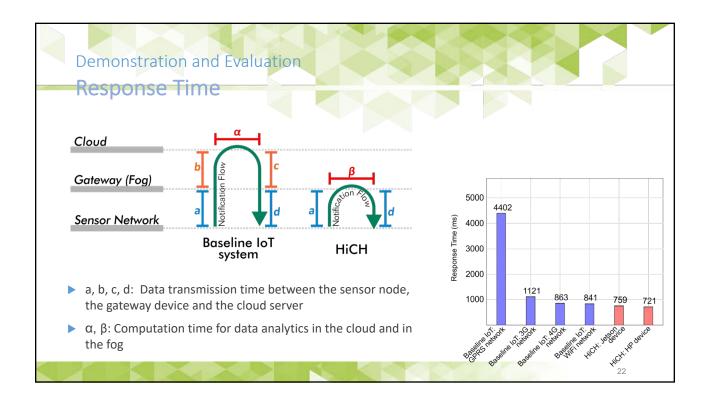

## Demonstration and Evaluation Bandwidth Utilization and Storage

HiCH: Hierarchical Fog-assisted Computing Architecture for Healthcare IoT

> Data transmission and data storage in the cloud are reduced.