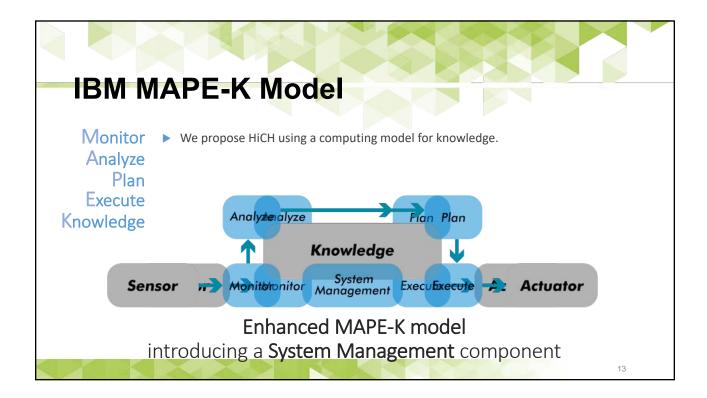

## Demonstration and Evaluation Bandwidth Utilization and Storage

HiCH: Hierarchical Fog-assisted Computing Architecture for Healthcare IoT

> Data transmission and data storage in the cloud are reduced.

|   | Data to be     | Data de-  | TCP      | Total  |
|---|----------------|-----------|----------|--------|
| Q | transferred to | scription | overhead | trafic |
|   | the cloud (KB) | (KB)      | (KB)     | (KB)   |
| 1 | 439            | 29        | 13       | 481    |
| 2 | 879            | 29        | 25       | 933    |
| 3 | 1318           | 29        | 37       | 1384   |
| 4 | 1756           | 29        | 49       | 1836   |
| 5 | 2197           | 29        | 61       | 2287   |
| 6 | 2636           | 29        | 73       | 2738   |

Data trafic for 1 hour