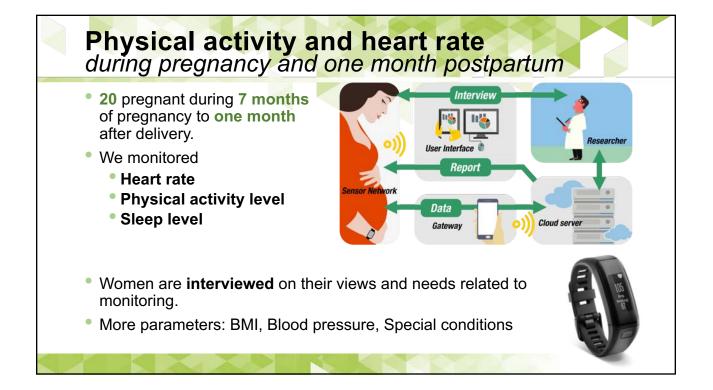

| 355                               | 1142                                | 57 %                         |
| 3 | 1167                            | 355                               | 1522                                | 43 %                         |
| 4 | 1549                            | 355                               | 1904                                | 29 %                         |
| 5 | 1929                            | 355                               | 2284                                | 14 %                         |
| 6 | 2310                            | 355                               | 2665                                | 0 %                          |

Data storage for 1 hour monitoring with different Q