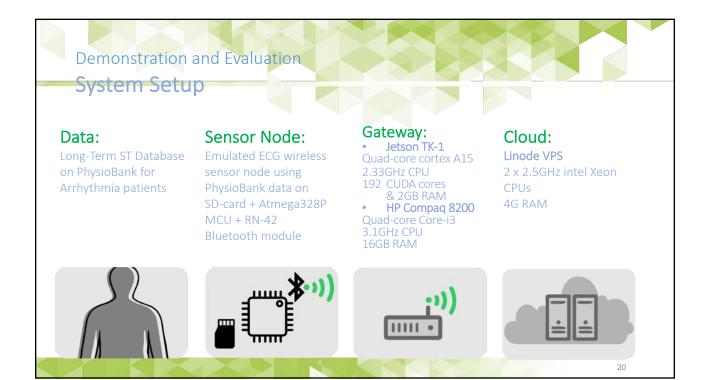

## Demonstration and Evaluation Bandwidth Utilization and Storage

HiCH: Hierarchical Fog-assisted Computing Architecture for Healthcare IoT

> Data transmission and data storage in the cloud are reduced.