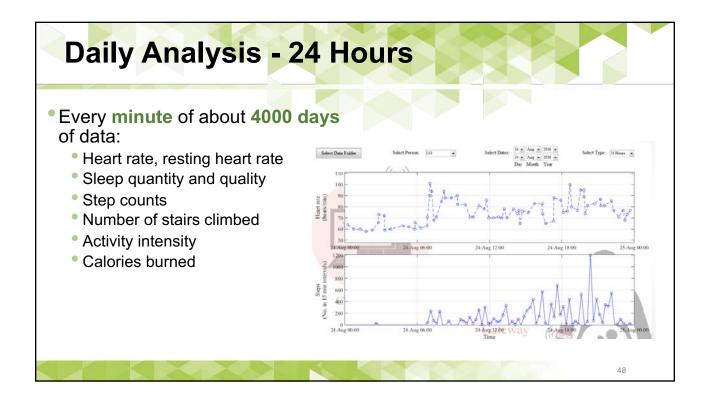

## Demonstration and Evaluation Bandwidth Utilization and Storage

HiCH: Hierarchical Fog-assisted Computing Architecture for Healthcare IoT

> Data transmission and data storage in the cloud are reduced.