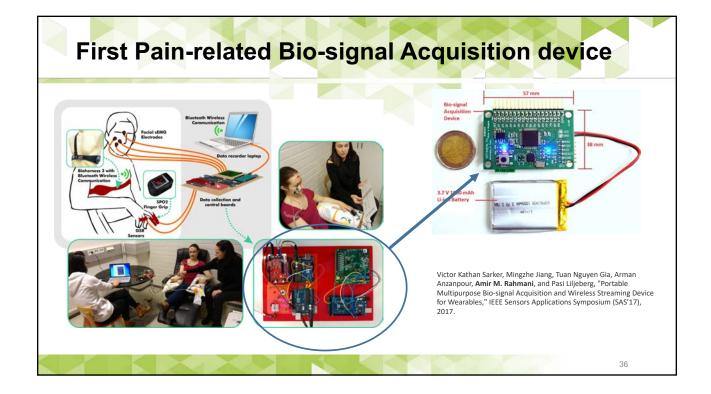

## Demonstration and Evaluation Bandwidth Utilization and Storage

HiCH: Hierarchical Fog-assisted Computing Architecture for Healthcare IoT

> Data transmission and data storage in the cloud are reduced.