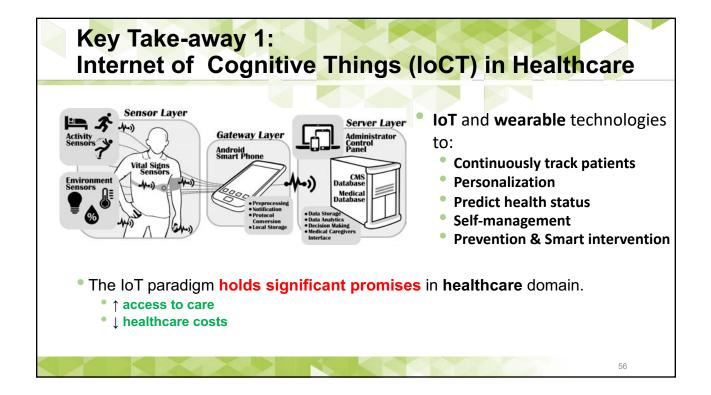

| 1142                                | 57 %                         |
| 3 | 1167                            | 355                               | 1522                                | 43 %                         |
| 4 | 1549                            | 355                               | 1904                                | 29 %                         |
| 5 | 1929                            | 355                               | 2284                                | 14 %                         |
| 6 | 2310                            | 355                               | 2665                                | 0 %                          |

Data storage for 1 hour monitoring with different Q