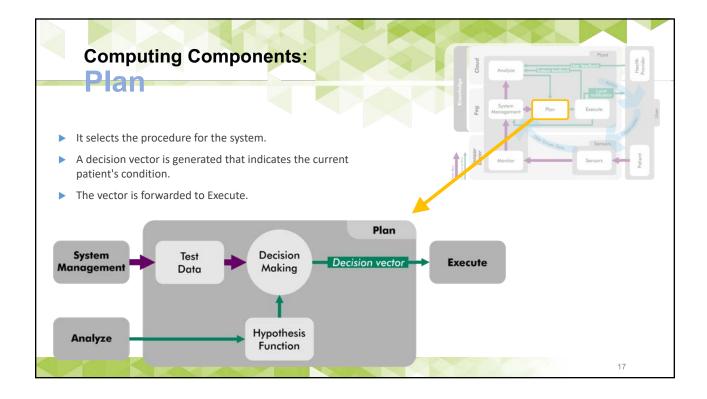

## Demonstration and Evaluation Bandwidth Utilization and Storage

HiCH: Hierarchical Fog-assisted Computing Architecture for Healthcare IoT

> Data transmission and data storage in the cloud are reduced.