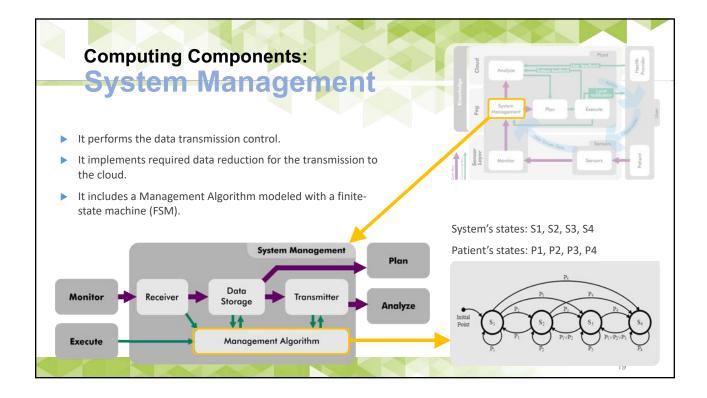

## Demonstration and Evaluation Bandwidth Utilization and Storage

HiCH: Hierarchical Fog-assisted Computing Architecture for Healthcare IoT

> Data transmission and data storage in the cloud are reduced.