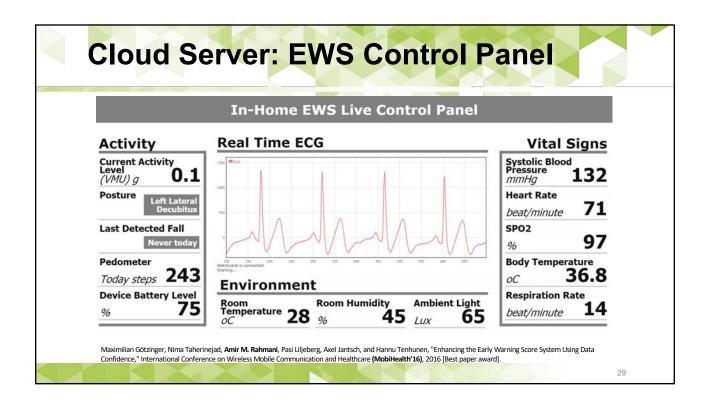

## Demonstration and Evaluation Bandwidth Utilization and Storage

HiCH: Hierarchical Fog-assisted Computing Architecture for Healthcare IoT

> Data transmission and data storage in the cloud are reduced.