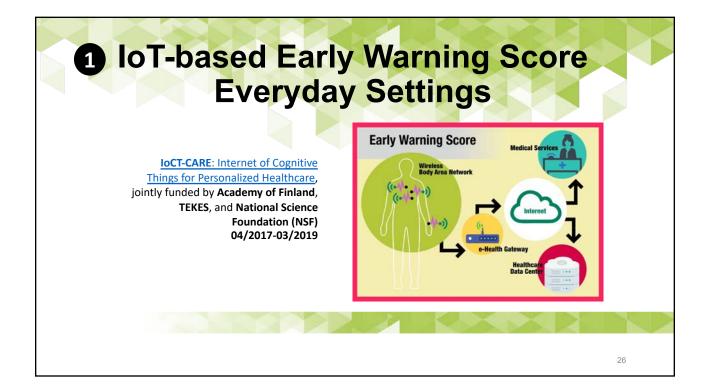

|
| 2 | 787                             | 355                               | 1142                                | 57 %                         |
| 3 | 1167                            | 355                               | 1522                                | 43 %                         |
| 4 | 1549                            | 355                               | 1904                                | 29 %                         |
| 5 | 1929                            | 355                               | 2284                                | 14 %                         |
| 6 | 2310                            | 355                               | 2665                                | 0 %                          |

Data storage for 1 hour monitoring with different Q