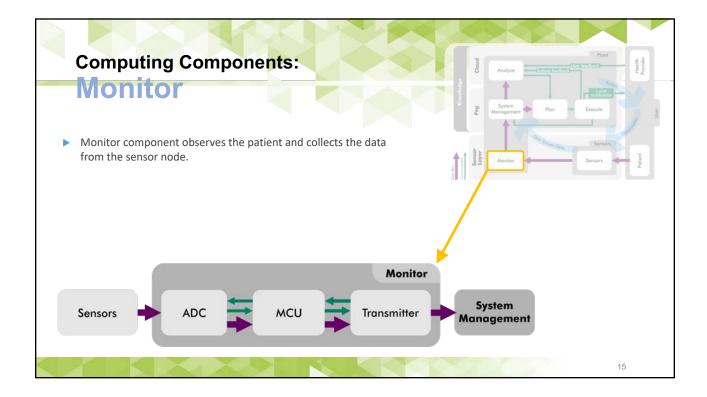

## Demonstration and Evaluation Bandwidth Utilization and Storage

HiCH: Hierarchical Fog-assisted Computing Architecture for Healthcare IoT

> Data transmission and data storage in the cloud are reduced.