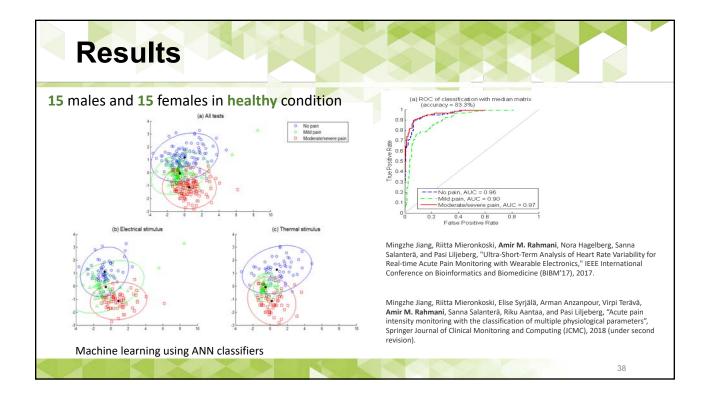

87                             | 355                               | 1142                                | 57 %                         |
| 3 | 1167                            | 355                               | 1522                                | 43 %                         |
| 4 | 1549                            | 355                               | 1904                                | 29 %                         |
| 5 | 1929                            | 355                               | 2284                                | 14 %                         |
| 6 | 2310                            | 355                               | 2665                                | 0 %                          |

Data storage for 1 hour monitoring with different Q