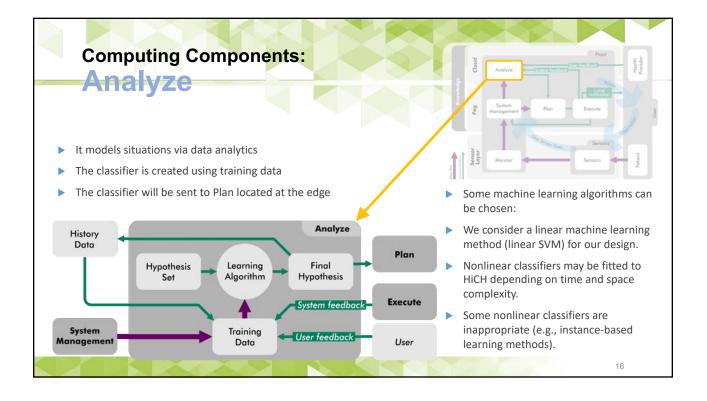

## Demonstration and Evaluation Bandwidth Utilization and Storage

HiCH: Hierarchical Fog-assisted Computing Architecture for Healthcare IoT

> Data transmission and data storage in the cloud are reduced.