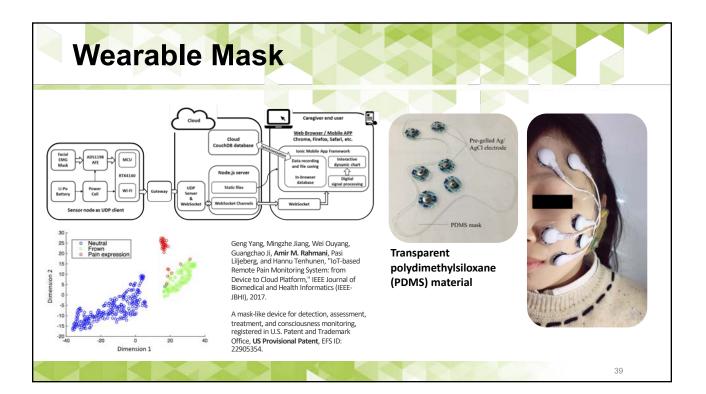

| 355                               | 1142                                | 57 %                         |
| 3 | 1167                            | 355                               | 1522                                | 43 %                         |
| 4 | 1549                            | 355                               | 1904                                | 29 %                         |
| 5 | 1929                            | 355                               | 2284                                | 14 %                         |
| 6 | 2310                            | 355                               | 2665                                | 0 %                          |

Data storage for 1 hour monitoring with different Q