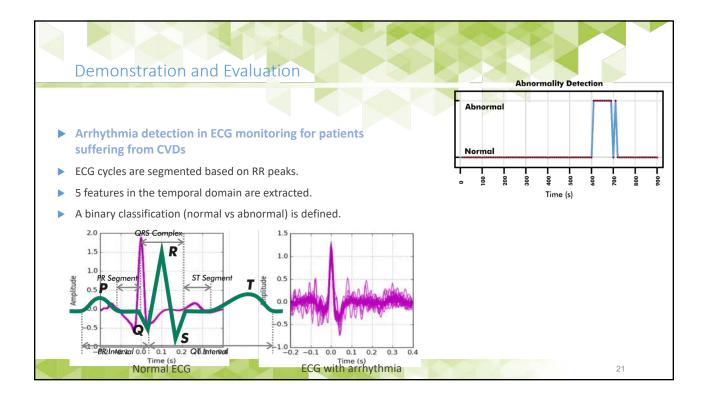

## Demonstration and Evaluation Bandwidth Utilization and Storage

HiCH: Hierarchical Fog-assisted Computing Architecture for Healthcare IoT

> Data transmission and data storage in the cloud are reduced.