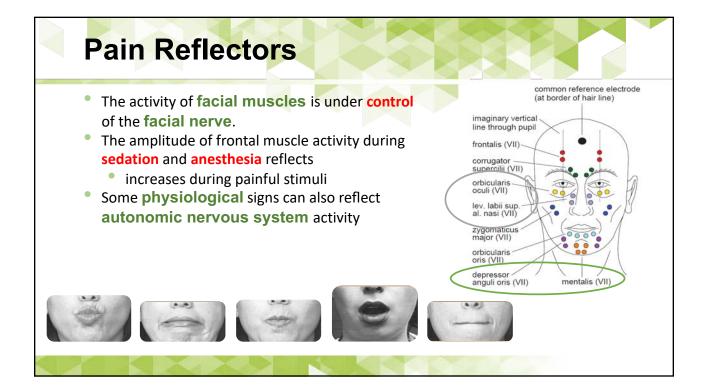

| 2 | 787                             | 355                               | 1142                                | 57 %                         |
| 3 | 1167                            | 355                               | 1522                                | 43 %                         |
| 4 | 1549                            | 355                               | 1904                                | 29 %                         |
| 5 | 1929                            | 355                               | 2284                                | 14 %                         |
| 6 | 2310                            | 355                               | 2665                                | 0 %                          |

Data storage for 1 hour monitoring with different Q