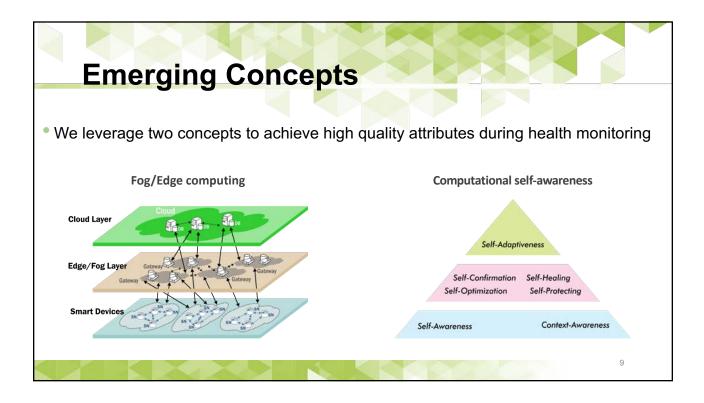

## Demonstration and Evaluation Bandwidth Utilization and Storage

HiCH: Hierarchical Fog-assisted Computing Architecture for Healthcare IoT

> Data transmission and data storage in the cloud are reduced.

|   | Data to be     | Data de-  | TCP      | Total  |
|---|----------------|-----------|----------|--------|
| Q | transferred to | scription | overhead | trafic |
|   | the cloud (KB) | (KB)      | (KB)     | (KB)   |
| 1 | 439            | 29        | 13       | 481    |
| 2 | 879            | 29        | 25       | 933    |
| 3 | 1318           | 29        | 37       | 1384   |
| 4 | 1756           | 29        | 49       | 1836   |
| 5 | 2197           | 29        | 61       | 2287   |
| 6 | 2636           | 29        | 73       | 2738   |

Data trafic for