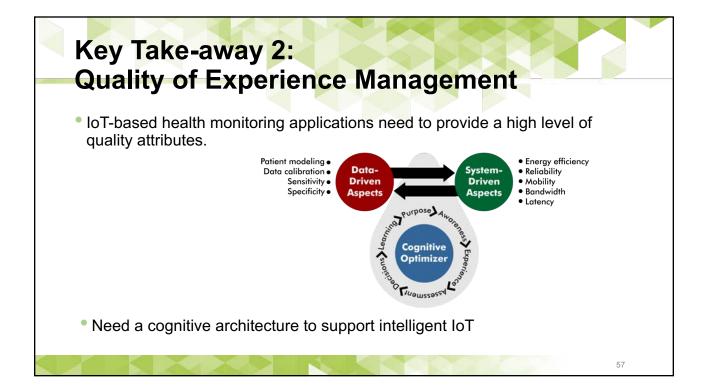

| 1142                                | 57 %                         |
| 3 | 1167                            | 355                               | 1522                                | 43 %                         |
| 4 | 1549                            | 355                               | 1904                                | 29 %                         |
| 5 | 1929                            | 355                               | 2284                                | 14 %                         |
| 6 | 2310                            | 355                               | 2665                                | 0 %                          |

Data storage for 1 hour monitoring with different Q