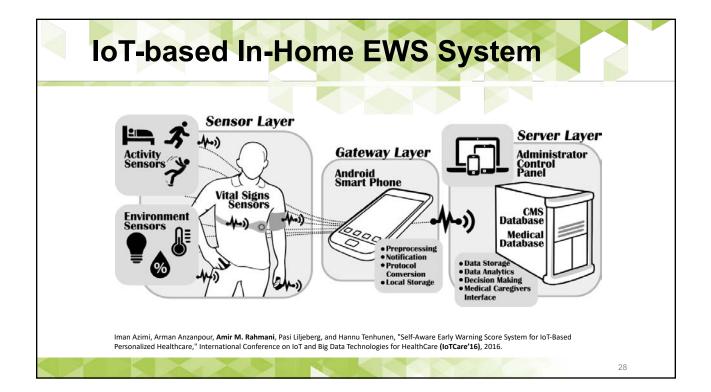

## Demonstration and Evaluation Bandwidth Utilization and Storage

HiCH: Hierarchical Fog-assisted Computing Architecture for Healthcare IoT

> Data transmission and data storage in the cloud are reduced.