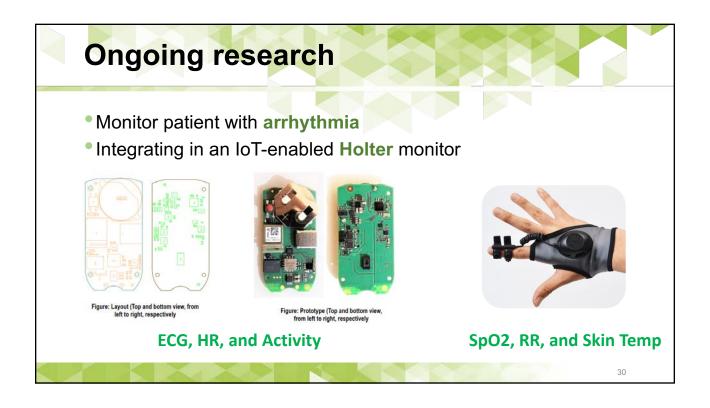

|
| 2 | 787                             | 355                               | 1142                                | 57 %                         |
| 3 | 1167                            | 355                               | 1522                                | 43 %                         |
| 4 | 1549                            | 355                               | 1904                                | 29 %                         |
| 5 | 1929                            | 355                               | 2284                                | 14 %                         |
| 6 | 2310                            | 355                               | 2665                                | 0 %                          |

Data storage for 1 hour monitoring with different Q