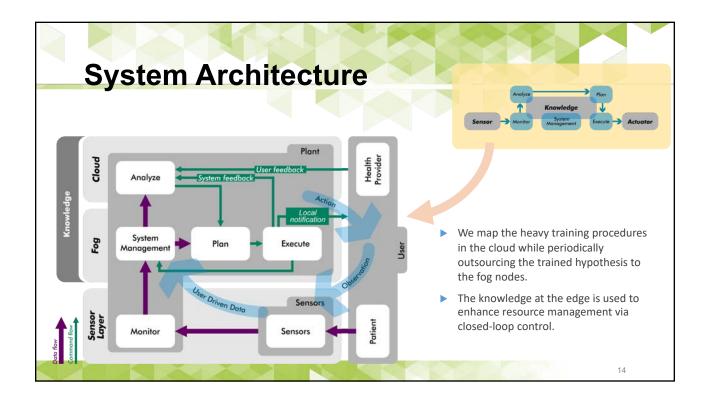

## Demonstration and Evaluation Bandwidth Utilization and Storage

HiCH: Hierarchical Fog-assisted Computing Architecture for Healthcare IoT

> Data transmission and data storage in the cloud are reduced.

|   | Data to be     | Data de-  | TCP      | Total  |
|---|----------------|-----------|----------|--------|
| Q | transferred to | scription | overhead | trafic |
|   | the cloud (KB) | (KB)      | (KB)     | (KB)   |
| 1 | 439            | 29        | 13       | 481    |
| 2 | 879            | 29        | 25       | 933    |
| 3 | 1318           | 29        | 37       | 1384   |
| 4 | 1756           | 29        | 49       | 1836   |
| 5 | 2197           | 29        | 61       | 2287   |
| 6 | 2636           | 29        | 73       | 2738   |

Data trafic for 1 hour monitoring with different Q

| Q | Data in<br>normal<br>cond. (KB) | Data in<br>abnormal<br>cond. (KB) | Data stored<br>in the cloud<br>(KB) | Reduction<br>in data<br>size |
|---|---------------------------------|-----------------------------------|-------------------------------------|------------------------------|
| 1 | 406                             | 355                               | 761                                 | 71 %                         |
| 2 | 787                             | 355                               | 1142                                | 57 %                         |
| 3 | 1167                            | 355                               | 1522                                | 43 %                         |
| 4 | 1549                            | 355                               | 1904                                | 29 %                         |
| 5 | 1929                            | 355                               | 2284                                | 14 %                         |
| 6 | 2310                            | 355                               | 2665                                | 0 %                          |