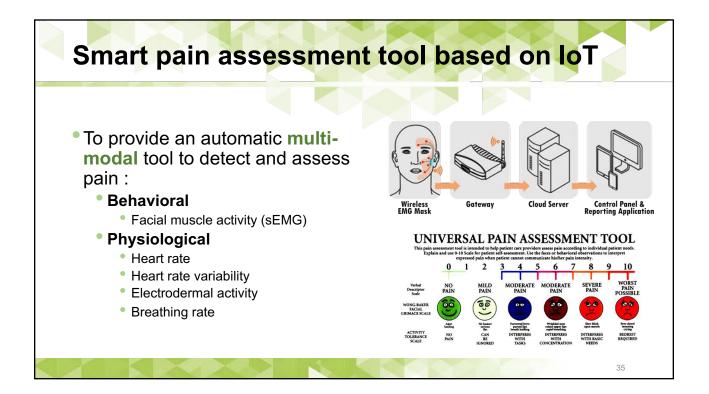

2 | 787                             | 355                               | 1142                                | 57 %                         |
| 3 | 1167                            | 355                               | 1522                                | 43 %                         |
| 4 | 1549                            | 355                               | 1904                                | 29 %                         |
| 5 | 1929                            | 355                               | 2284                                | 14 %                         |
| 6 | 2310                            | 355                               | 2665                                | 0 %                          |

Data storage for 1 hour monitoring with different Q