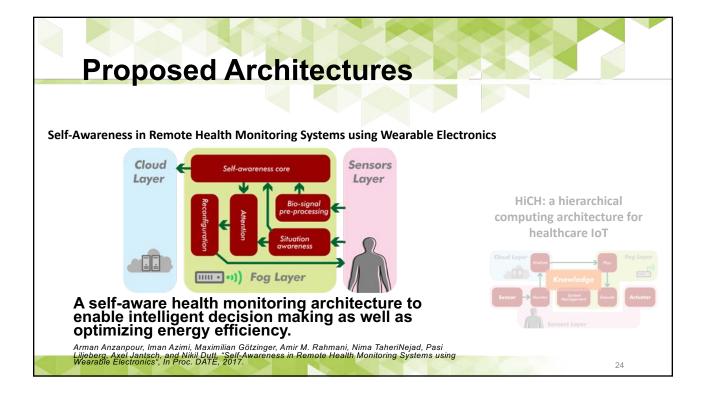

|
| 2 | 787                             | 355                               | 1142                                | 57 %                         |
| 3 | 1167                            | 355                               | 1522                                | 43 %                         |
| 4 | 1549                            | 355                               | 1904                                | 29 %                         |
| 5 | 1929                            | 355                               | 2284                                | 14 %                         |
| 6 | 2310                            | 355                               | 2665                                | 0 %                          |

Data storage for 1 hour monitoring with different Q