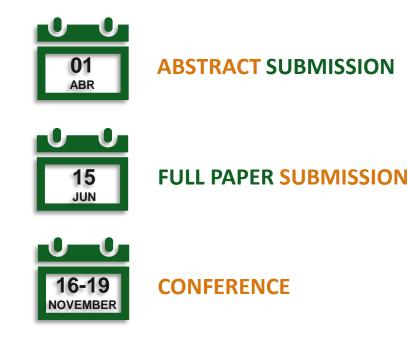

XLI Ibero-Latin American Congress on Computational Methods in Engineering

# 16-19 November, 2020

## CALL FOR PAPERS

Mini-symposium:

# **ANALYSIS AND DESIGN OF OFFSHORE SYSTEMS**

This mini-symposium deals with the application of computational methods in the analysis and design of systems and structural components employed for **oil & gas** exploration and production as well as for **renewable energy** applications. <u>More...</u>



#### Mini-Symposium Coordinators:

FOZ DO IGUAÇU

PARANÁ - BRAZIL

Prof. Bruno Martins Jacovazzo (UFRJ) Prof. Bruno da Fonseca Monteiro (UFRJ) Prof. Juliana Souza Baioco (UFRJ) Prof. Mauro Henrique A. de Lima Jr. (UFRJ)

### Additional Information:

http://www.cilamce.com.br/